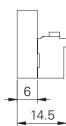

# **MPI-VSG Electronic Ballast**

**‡ 14.5**mm

### Specification

| Termination   | Spring loaded terminals |
|---------------|-------------------------|
| Input voltage | 8-30VDC or 8-24VAC      |
| Output        | 15-20mA                 |

Protects the LED from excessive voltage

Constant current source with transient protection

## **Product Dimensions**

### Front



Side



Тор



All dimensions in mm



## **MPI-VSG Electronic Ballast**

#### **Connection diagram for 4-wire systems**

### **Connection diagram for 2-wire systems**





#### Part Number

**MPI-VSG** 

Engelking

**Engelking Elektronik GmbH** Albstr. 16 · D-78609 Tuningen · Germany Tel. +49 (0)7464-9865-0 · Fax +49 (0)7464-9865-71 **info@engelking.de · www.engelking.de** 

Rev. 1 · maschenta-design.de · Engelking retains the right to change the specifications at any time without prior notice.