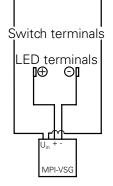

# **MPI-VSG Electronic Ballast**

**‡ 14.5**mm

### Specification

| Termination   | Spring loaded terminals |
|---------------|-------------------------|
| Input voltage | 8-30VDC or 8-24VAC      |
| Output        | 15-20mA                 |

Protects the LED from excessive voltage

Constant current source with transient protection

## **Product Dimensions**

### Front



Side



Тор



All dimensions in mm



## **MPI-VSG Electronic Ballast**

#### **Connection diagram for 4-wire systems**

### **Connection diagram for 2-wire systems**





#### Part Number

**MPI-VSG** 

Engelking

**Engelking Elektronik GmbH** Albstr. 16 · D-78609 Tuningen · Germany Tel. +49 (0)7464-9865-0 · Fax +49 (0)7464-9865-71 **info@engelking.de · www.engelking.de** 

Rev. 1 · maschenta-design.de · Engelking retains the right to change the specifications at any time without prior notice.