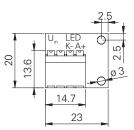

# **MPI-VSG Electronic Ballast**

**‡ 14.5**mm

### Specification

| Termination   | Spring loaded terminals |
|---------------|-------------------------|
| Input voltage | 8-30VDC or 8-24VAC      |
| Output        | 15-20mA                 |

Protects the LED from excessive voltage

Constant current source with transient protection

## **Product Dimensions**

### Front



Side



Тор



All dimensions in mm



## **MPI-VSG Electronic Ballast**

#### **Connection diagram for 4-wire systems**

### **Connection diagram for 2-wire systems**





#### Part Number

**MPI-VSG** 

Engelking

**Engelking Elektronik GmbH** Albstr. 16 · D-78609 Tuningen · Germany Tel. +49 (0)7464-9865-0 · Fax +49 (0)7464-9865-71 **info@engelking.de · www.engelking.de** 

Rev. 1 · maschenta-design.de · Engelking retains the right to change the specifications at any time without prior notice.