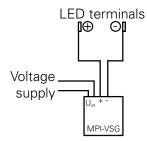

# **MPI-VSG Electronic Ballast**

**‡ 14.5**mm

### Specification

| Termination   | Spring loaded terminals |
|---------------|-------------------------|
| Input voltage | 8-30VDC or 8-24VAC      |
| Output        | 15-20mA                 |

Protects the LED from excessive voltage

Constant current source with transient protection

## **Product Dimensions**

### Front



Side



Тор



All dimensions in mm



## **MPI-VSG Electronic Ballast**

#### **Connection diagram for 4-wire systems**

### **Connection diagram for 2-wire systems**





#### Part Number

**MPI-VSG** 

Engelking

**Engelking Elektronik GmbH** Albstr. 16 · D-78609 Tuningen · Germany Tel. +49 (0)7464-9865-0 · Fax +49 (0)7464-9865-71 **info@engelking.de · www.engelking.de** 

Rev. 1 · maschenta-design.de · Engelking retains the right to change the specifications at any time without prior notice.