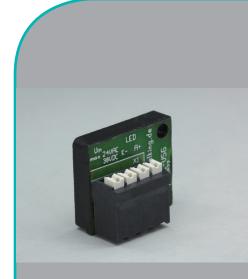

# **MPI-VSG Electronic Ballast**

**‡ 14.5**mm

### Specification

| Termination   | Spring loaded terminals |
|---------------|-------------------------|
| Input voltage | 8-30VDC or 8-24VAC      |
| Output        | 15-20mA                 |

Protects the LED from excessive voltage

Constant current source with transient protection