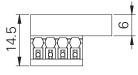

# **MPI-VSG Electronic Ballast**

**‡ 14.5**mm

### Specification

| Termination   | Spring loaded terminals |
|---------------|-------------------------|
| Input voltage | 8-30VDC or 8-24VAC      |
| Output        | 15-20mA                 |

Protects the LED from excessive voltage

Constant current source with transient protection

## **Product Dimensions**

### Front



Side



Тор



All dimensions in mm



## **MPI-VSG Electronic Ballast**

#### **Connection diagram for 4-wire systems**

### **Connection diagram for 2-wire systems**





#### Part Number

**MPI-VSG** 

Engelking

**Engelking Elektronik GmbH** Albstr. 16 · D-78609 Tuningen · Germany Tel. +49 (0)7464-9865-0 · Fax +49 (0)7464-9865-71 **info@engelking.de · www.engelking.de** 

Rev. 1 · maschenta-design.de · Engelking retains the right to change the specifications at any time without prior notice.